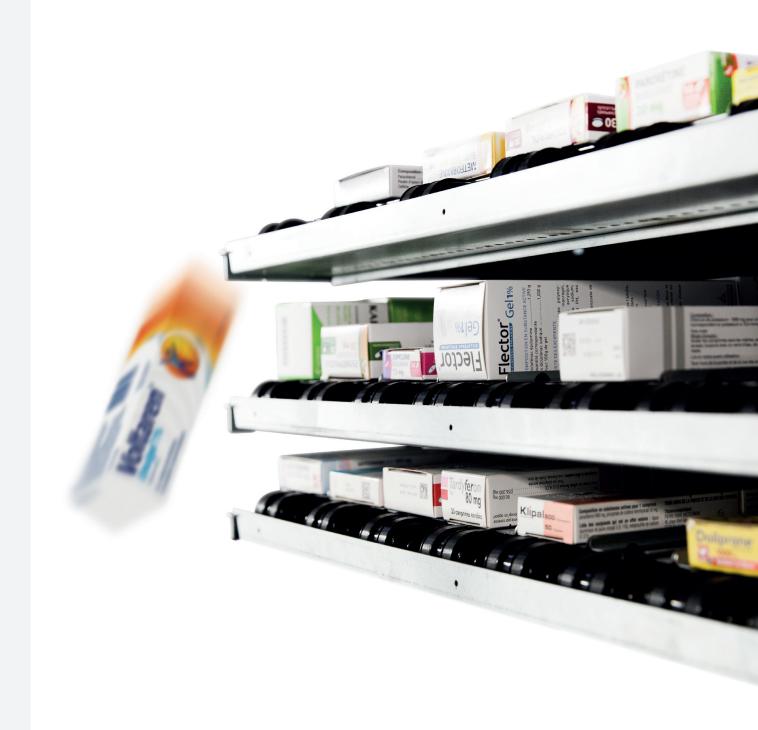

With an average delivery speed of 15 boxes in 3 seconds, this upgrade is of true added value to the automation team.

Module

#### **ULTRA-FAST DELIVERY**

Following the statistical rule 5/50: 5% of the stock generates 50% of sales, we offer the ideal combination. The MT.SPEED for "fast runners" and the MT. XL for the rest of your stock. The horizontal conveyor belts also ensure ultra-fast delivery of the boxes.

#### 100% CORRECT STOCK

The MT.SPEED is the only module on the market with individual delivery detection for each product channel. This ensures that your stock is 100% correct. Furthermore, the channels are filled automatically via the MT.XL gripper.

### LARGE STOCK CAPACITY

The use of horizontally mounted channels ensures efficient stock volume management. They are available in 9 different widths and ensure the most favourable filling level with our unique self-teaching software.