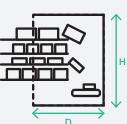

#### **TECHNICAL INFORMATION**

Capacity max. 15 boxes/channel

max. 19 channels/layer max. X layers/module

Max. box capacity 285 boxes/layer

Speed > 15 boxes/3 sec.

Width (mm) 1000/module

Height (mm) from 798 to 1623

(with increments of 75mm)

Depth (mm) 700

Channel widths (mm) 30 - 40 - 50 - 60 - 70 - 80 -

100-120 -150

Channel length (mm) 780

Lodewijk de Raetlaan 16 B-8870 Izegem **T** +32 (0)51 31 21 81 **E** Info@meditech-pharma.com