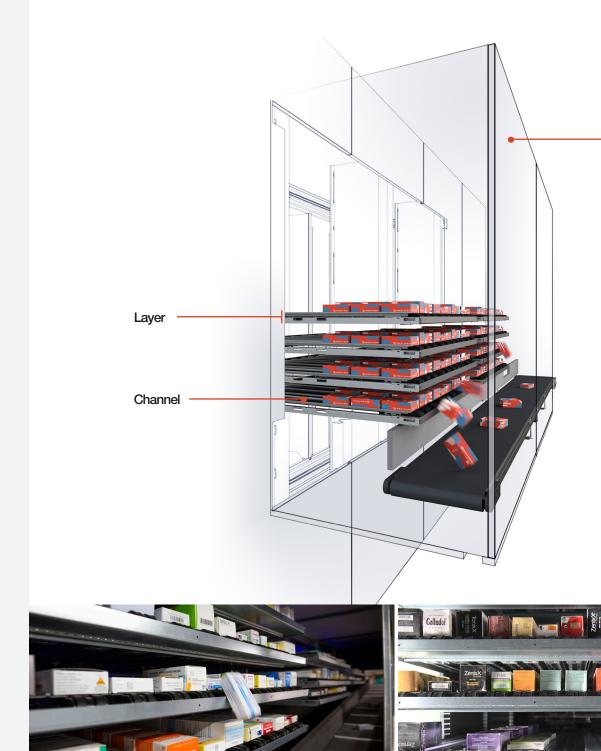

#### 100% CORRECT STOCK

The MT.SPEED is the only module on the market with individual delivery detection for each product channel. This ensures that your stock is 100% correct. Furthermore, the channels are filled automatically via the MT.XL gripper.

### LARGE STOCK CAPACITY

The use of horizontally mounted channels ensures efficient stock volume management. They are available in 9 different widths and ensure the most favourable filling level with our unique self-teaching software.

#### **TECHNICAL INFORMATION**

Capacity max. 15 boxes/channel

max. 19 channels/layer max. X layers/module

Max. box capacity 285 boxes/layer

Speed > 15 boxes/3 sec.

Width (mm) 1000/module

Height (mm) from 798 to 1623