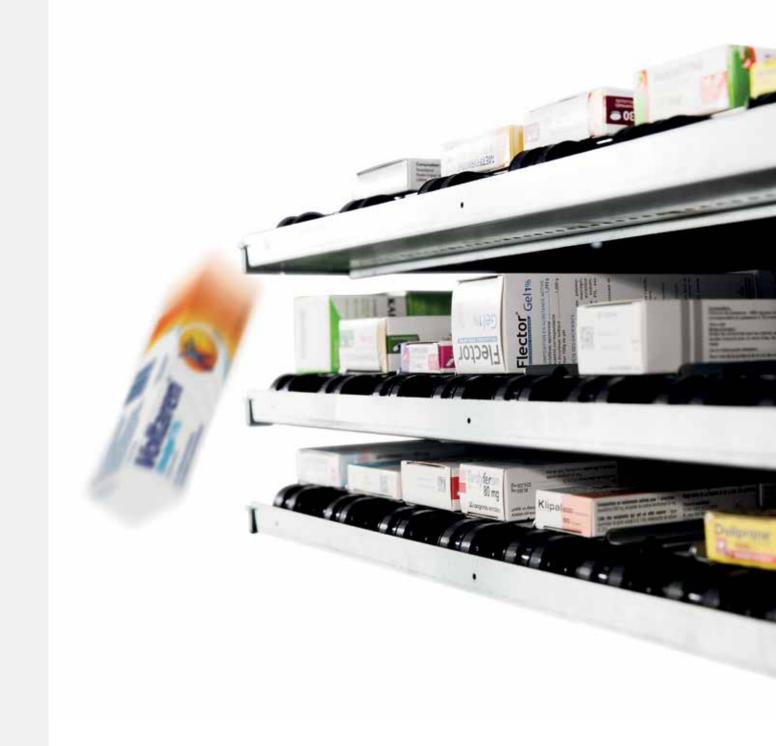

#### **ULTRA-FAST DELIVERY**

Following the statistical rule 5/50: 5% of the stock generates 50% of sales, we offer the ideal combination. The MT.SPEED for "fast runners" and the MT. XL for the rest of your stock. The horizontal conveyor belts also ensure ultra-fast delivery of the boxes.

### 100% CORRECT STOCK

The MT.SPEED is the only module on the market with individual delivery detection for each product channel. This ensures that your stock is 100% correct. Furthermore, the channels are filled automatically via the MT.XL gripper.

# LARGE STOCK CAPACITY

The use of horizontally mounted channels ensures efficient stock volume management. They are available in 9 different widths and ensure the most favourable filling level with our unique self-teaching software.