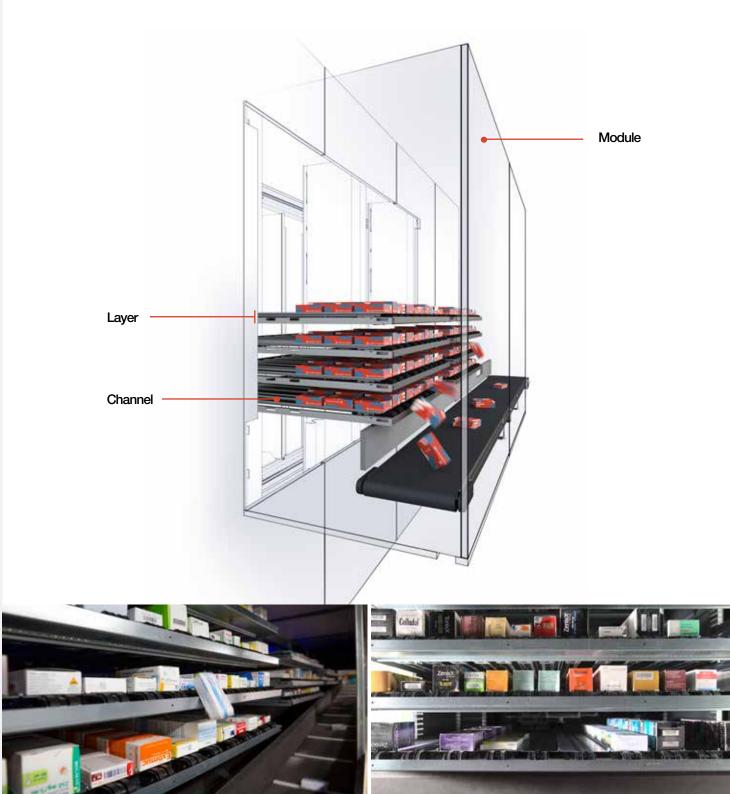

# LARGE STOCK CAPACITY

The use of horizontally mounted channels ensures efficient stock volume management. They are available in 9 different widths and ensure the most favourable filling level with our unique self-teaching software.

SIDE

| Capacity             | max. 17 boxes/channel max. 19 channels/layer |
|----------------------|----------------------------------------------|
|                      | max. X layers/module                         |
| Average box capacity | 285 boxes/layer                              |
| Speed                | > 15 boxes/3 sec.                            |

Width (mm)

Height (mm)

Depth (mm)

Channel widths (mm)

1000/module

from 798 to 1623 (with increments of 75mm) 700 30 - 40 - 50 - 60 - 70 - 80 -100-120-150 780

Channel length (mm)

Lodewijk de Raetlaan 16 B-8870 lzegem T +32 (0)51 31 21 81 E Info@meditech-pharma.com