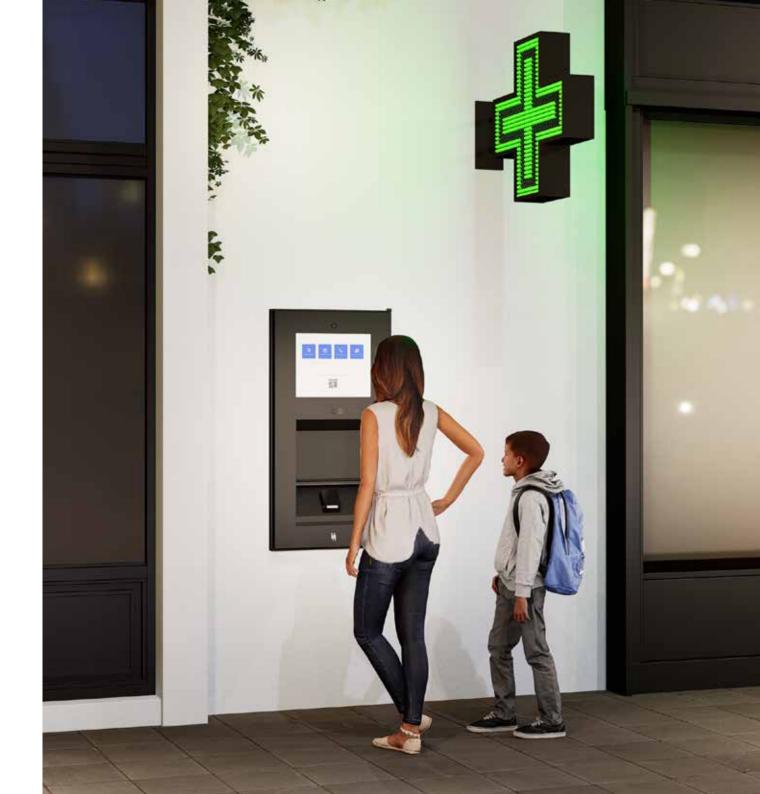

The MT.MATIC SLIM is a smart wall dispenser that is linked to your Meditech pharmacy robot. You will never worry about refilling as it is connected to your automated pharmacy stock.

The wall unit is very easy to build into your façade and the black colour provides a beautiful and modern finish.

### 24/7 SERVICE

The device is permanently available for all functionalities, day and night, every day of the week, including holidays.

### **DIGITAL MESSAGE BOARD**

The qualitative High-Bright touchscreen is an extra tool to place your pharmacy in the spotlight. It can show promo videos or product info.

### **HIGH-BRIGHT SCREEN**

The high-bright touchscreen allows you to showcase products, display information & advertise new products & services.

### **MULTI-FUNCTIONAL SCANNER**

This allows the patient to scan ID cards, QR-codes or pharmacy loyalty cards.

### **HD 180° COLOUR CAMERA**

The qualitative HD 180° colour camera allows you to communicate with your patient in an easy and safe way.