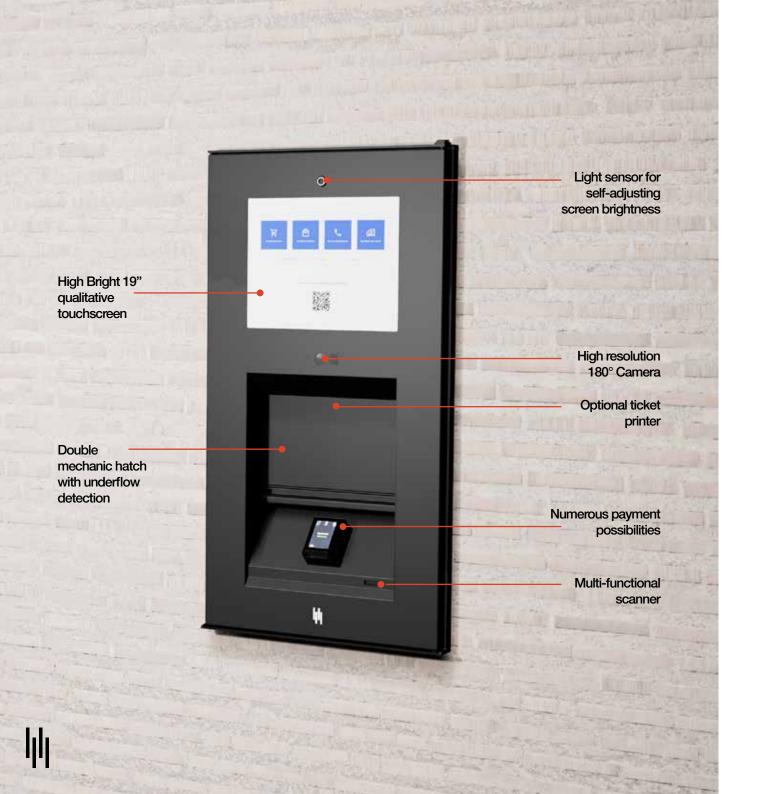

The MT.MATIC SLIM is a smart wall dispenser that is linked to your Meditech pharmacy robot. You will never worry about refilling as it is connected to your automated pharmacy stock.

The wall unit is very easy to build into your façade and the black colour provides a beautiful and modern finish.

### **HIGH-BRIGHT SCREEN**

The high-bright touchscreen allows you to showcase products, display information & advertise new products & services.

### **DIGITAL PAY TERMINAL**

Your patients can pay directly with any digital payment method: with or without card insertion or contactless via apps such as Payconic and Apple Pay on their phone.

### **MULTI-FUNCTIONAL SCANNER**

This allows the patient to scan ID cards, QR-codes or pharmacy loyalty cards.

### **HD 180° COLOUR CAMERA**

The qualitative HD 180° colour camera allows you to communicate with your patient in an easy and safe way.

### **HIGH-QUALITY MATERIALS**

The product is made with coated, 2 mm thick stainless steel and safety glass. This makes the product resistant to vandalism, burglary, seawater, water and dust.

### **DOUBLE MECHANIC HATCH**

The inox hatch system opens vertically and guarantees a perfect closure with underflow detection to prevent clamping.

### **MEDICINE SECURITY LOCK**

A high-quality camera inside the terminal detects when a product is delivered. When left behind, it will be retracted in a collector bin to avoid being taken by another patient.