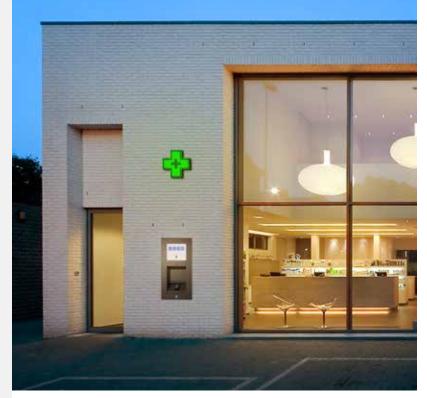

The MT.MATIC SLIM is a smart wall dispenser that is linked to your Meditech pharmacy robot. You will never worry about refilling as it is connected to your automated pharmacy stock.

The wall unit is very easy to build into your façade and the black colour provides a beautiful and modern finish.

In conclusion, you can say that our MT.MATIC SLIM is the perfect digital extension of your pharmacy & your patient service.