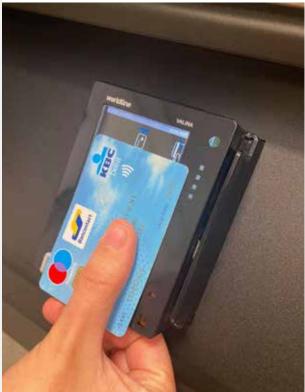

### **DIGITAL PAY TERMINAL**

Your patients can pay directly with any digital payment method: with or without card insertion or contactless via apps such as Payconic and Apple Pay on their phone.

### **MULTI-FUNCTIONAL SCANNER**

This allows the patient to scan ID cards, QR-codes or pharmacy loyalty cards.