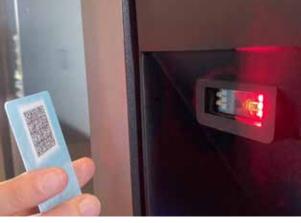

### **MULTI-FUNCTIONAL SCANNER**

This allows the patient to scan ID cards, QR-codes or pharmacy loyalty cards.