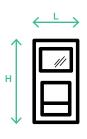

## **TECHNICAL DATA**

| Connected to robot                                   | V                                                                     |
|------------------------------------------------------|-----------------------------------------------------------------------|
| Click & Collect                                      | V                                                                     |
| Order directly from screen                           | V                                                                     |
| Call function                                        | V                                                                     |
| Vheelchair friendly                                  | via app                                                               |
| ochting software                                     | V                                                                     |
| icket printer                                        | V                                                                     |
| fulti-functional scanner                             | V                                                                     |
| Medicine security lock                               | V                                                                     |
| ertical mechanical hatch<br>vith underflow detection | V                                                                     |
| Colour                                               | Black                                                                 |
| ayment possibilities                                 | All debit and credit cards,<br>Payconic, Apple pay,<br>bancontact app |
| Camera                                               | HD 180° colour 1920x1200                                              |
| creen                                                | High Bright 19" 1280x1024                                             |
| Electrical usage (Watt)                              | 100                                                                   |
| Vidth x Heigth (mm)                                  | 608 x 1140                                                            |
| Depth (mm)                                           | 1088                                                                  |
| Burglary resistant                                   | EN 1627 Cat 1                                                         |
| Corrosion resistant                                  | V                                                                     |
| mpact resistant                                      | IK10                                                                  |
| Vater & dust resistant                               | IP55                                                                  |