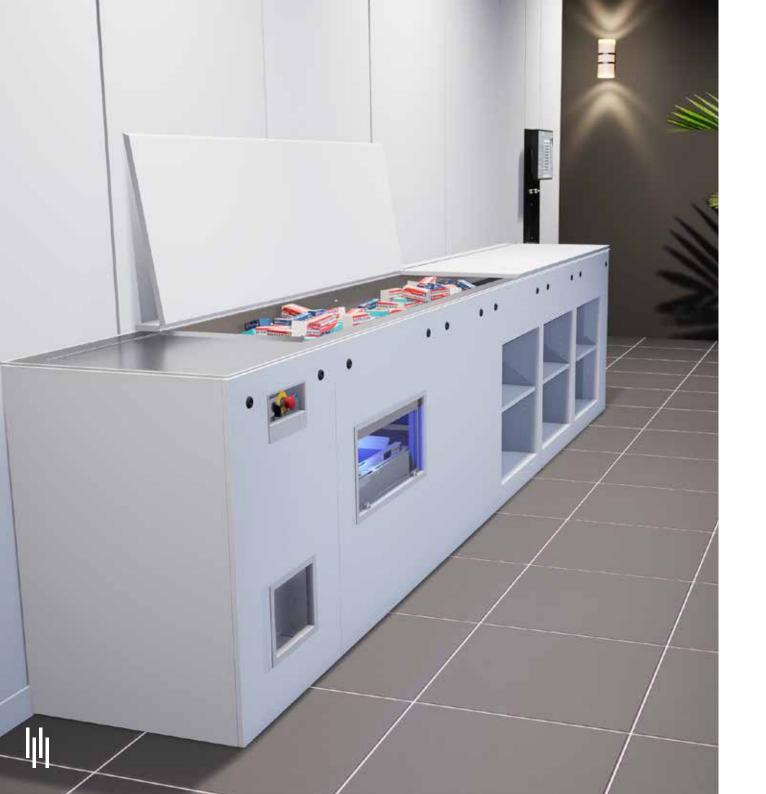

## **MT.OPTIMAT**

The MT.OPTIMAT is the external automatic loading module in our range. The simple design without pivoting doors requires less space in your pharmacy.

The module can easily be connected to your robot and is available in several colours to match your pharmacy interior design.

The MT.OPTIMAT is flexible in the placement next to the MT.XL robot (short or long side) and can also be added in at a later stage.

## **MT.OPTIMAT PLUS**

The MT.OPTIMAT PLUS is a longer version and can process more medicine boxes due to its bigger conveyor belt.