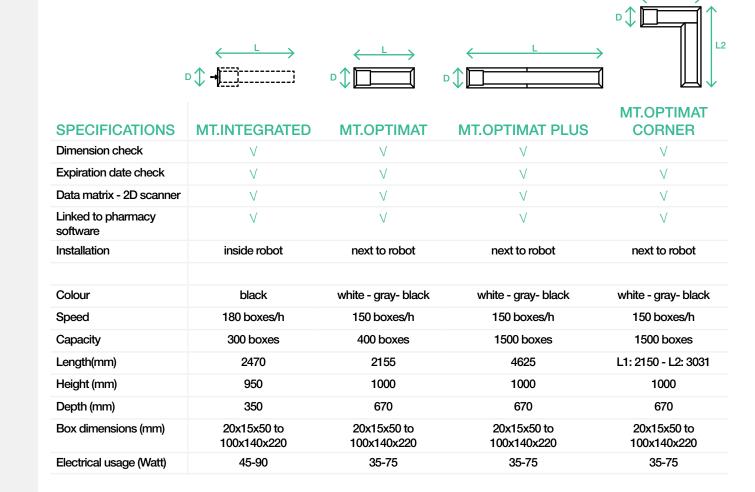

## **MT.OPTIMAT**

The MT.OPTIMAT is the external automatic loading module in our range. The simple design without pivoting doors requires less space in your pharmacy.

The module can easily be connected to your robot and is available in several colours to match your pharmacy interior design.

The MT.OPTIMAT is flexible in the placement next to the MT.XL robot (short or long side) and can also be added in at a later stage.

## **MT.OPTIMAT PLUS**

The MT.OPTIMAT PLUS is a longer version and can process more medicine boxes due to its bigger conveyor belt.

## **MT.OPTIMAT CORNER**

This is a MT.OPTIMAT PLUS, shaped in a corner, which allows for a more convenient placement in certain pharmacies.

## **MT.INTEGRATED**

The MT.INTEGRATED is our integrated automatic loading module and is perfect for pharmacies that have limited space.

The module is designed with patented cutting-edge technology, which makes it one of a kind.

Due to its compact dimensions (less than 1/2 storage module), we can still ensure ample storage opportunities in the pharmacy robot.

Medicine boxes are easily entered via the ergonomic loading door in the robot.

## COMPARE YOUR LOADING MODULES

Discover the characteristics of each loading module and compare their features.