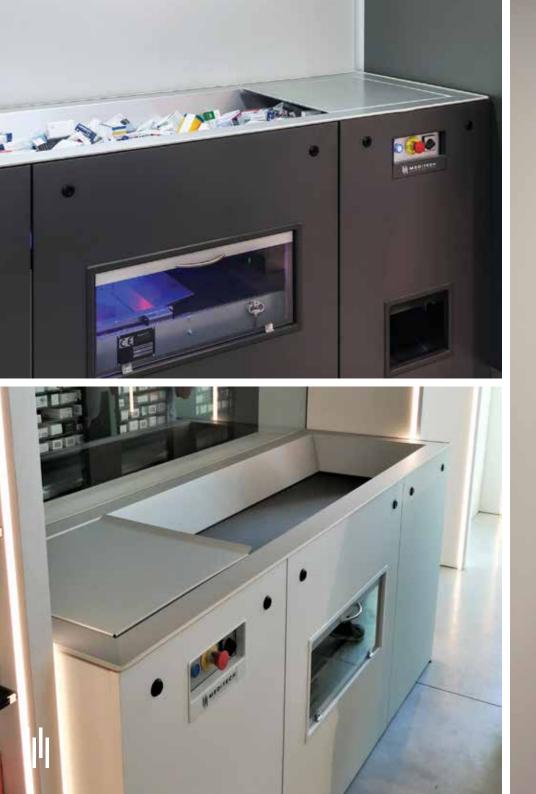

## **EXTRA CONTROL DELIVERY**

The MT.OPTIMAT & MT.INTEGRATED make sure that expiration dates, dimensions etc... are double-checked and faulty deliveries are ejected.

SIMPLE & RELIABLE DESIGN The modules are designed with simplicity in mind. This makes them very reliable in stock management.

## **MT.OPTIMAT**

The MT.OPTIMAT is the external automatic loading module in our range. The simple design without pivoting doors requires less space in your pharmacy.

The module can easily be connected to your robot and is available in several colours to match your pharmacy interior design.

## **MT.INTEGRATED**

The MT.INTEGRATED is our integrated automatic loading module and is perfect for pharmacies that have limited space.

The module is designed with patented cutting-edge technology, which makes it one of a kind.