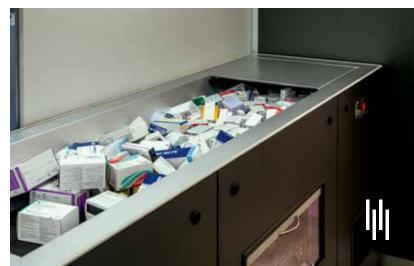

Simply tip your products, delivered from the wholesaler or manufacturer, in the loading modules. The products are scanned automatically in order to be identified and stored in the robot.

Our loading modules are linked to your pharmacy software, which guarantees an accurate stock overview.

## **AUTOMATED STOCK MANAGEMENT**

A single press on a button is all you need to automatically load your medicine stock into your pharmacy robot.