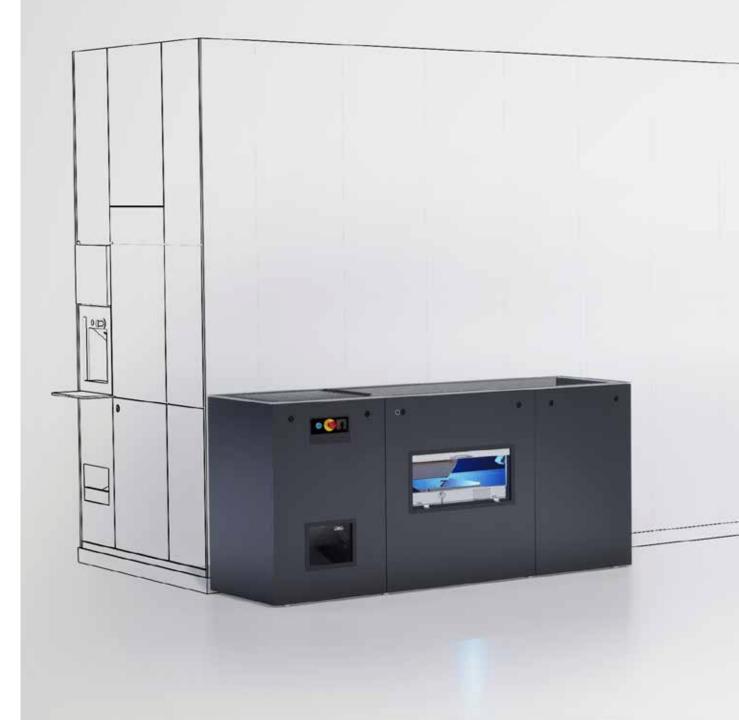

## **MT.OPTIMAT**

The MT.OPTIMAT is the external automatic loading module in our range. The simple design without pivoting doors requires less space in your pharmacy.

The module can easily be connected to your robot and is available in several colours to match your pharmacy interior design.

The MT.OPTIMAT is flexible in the placement next to the MT.XL robot (short or long side) and can also be added in at a later stage.