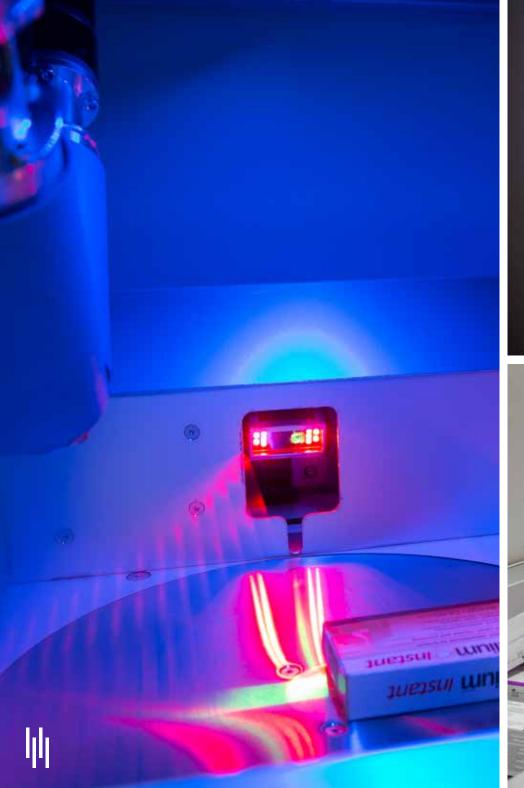

#### PATENTED MEASURING SYSTEM

Our unique patented measuring system has no sensitive components such as cameras or vacuum technology.

SCANNER Full DATA MATRIX - 2D code compliant system that reads all barcode types available on the medication market.