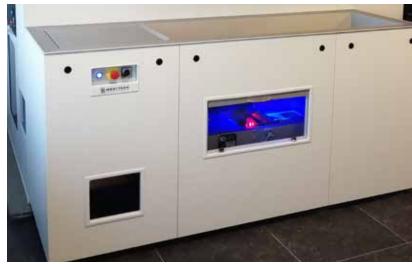

## **MT.INTEGRATED**

The MT.INTEGRATED is our integrated automatic loading module and is perfect for pharmacies that have limited space.

The module is designed with patented cutting-edge technology, which makes it one of a kind.

Due to its compact dimensions (less than 1/2 storage module), we can still ensure ample storage opportunities in the pharmacy robot.

Medicine boxes are easily entered via the ergonomic loading door in the robot.