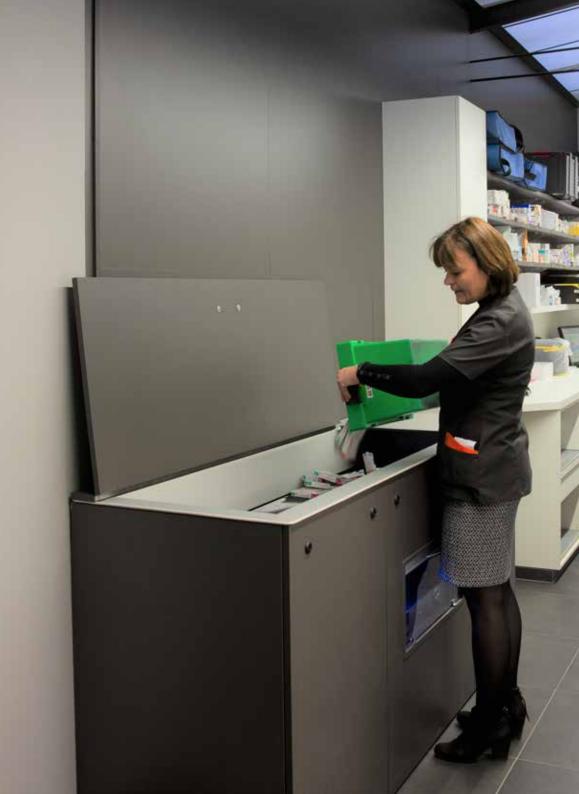

## AUTOMATIC LOADING MODULES

Our automatic loading modules, MT.OPTIMAT and MT.INTEGRATED, give you the total solution in pharmacy automation. With a single press of a button, the medication boxes are loaded into your robot without any action required from the pharmacist.

Simply tip your products, delivered from the wholesaler or manufacturer, in the loading modules. The products are scanned automatically in order to be identified and stored in the robot.

Our loading modules are linked to your pharmacy software, which guarantees an accurate stock overview.

## **AUTOMATED STOCK MANAGEMENT**

A single press on a button is all you need to automatically load your medicine stock into your pharmacy robot.