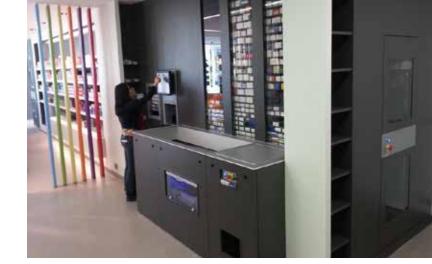

## **MT.INTEGRATED**

The MT.INTEGRATED is our integrated automatic loading module and is perfect for pharmacies that have limited space.

The module is designed with patented cutting-edge technology, which makes it one of a kind.

Due to its compact dimensions (less than 1/2 storage module), we can still ensure ample storage opportunities in the pharmacy robot.

Medicine boxes are easily entered via the ergonomic loading door in the robot.