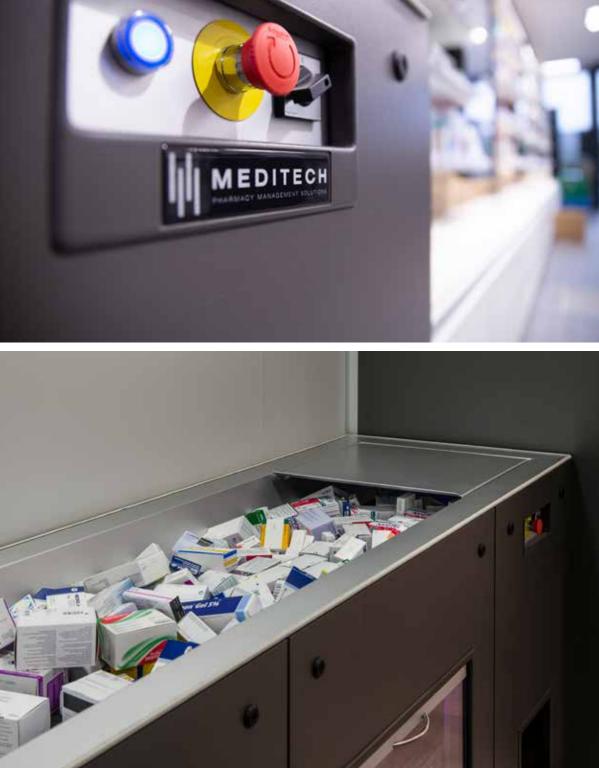

## AUTOMATIC LOADING MODULES

Our automatic loading modules, MT.OPTIMAT and MT.INTEGRATED, give you the total solution in pharmacy automation. With a single press of a button, the medication boxes are loaded into your robot without any action required from the pharmacist.

Simply tip your products, delivered from the wholesaler or manufacturer, in the loading modules. The products are scanned automatically in order to be identified and stored in the robot.

Our loading modules are linked to your pharmacy software, which guarantees an accurate stock overview.

## **EXTRA CONTROL DELIVERY**

The MT.OPTIMAT & MT.INTEGRATED make sure that expiration dates, dimensions etc... are double-checked and faulty deliveries are ejected.

SIMPLE & RELIABLE DESIGN The modules are designed with simplicity in mind. This makes them very reliable in stock management.