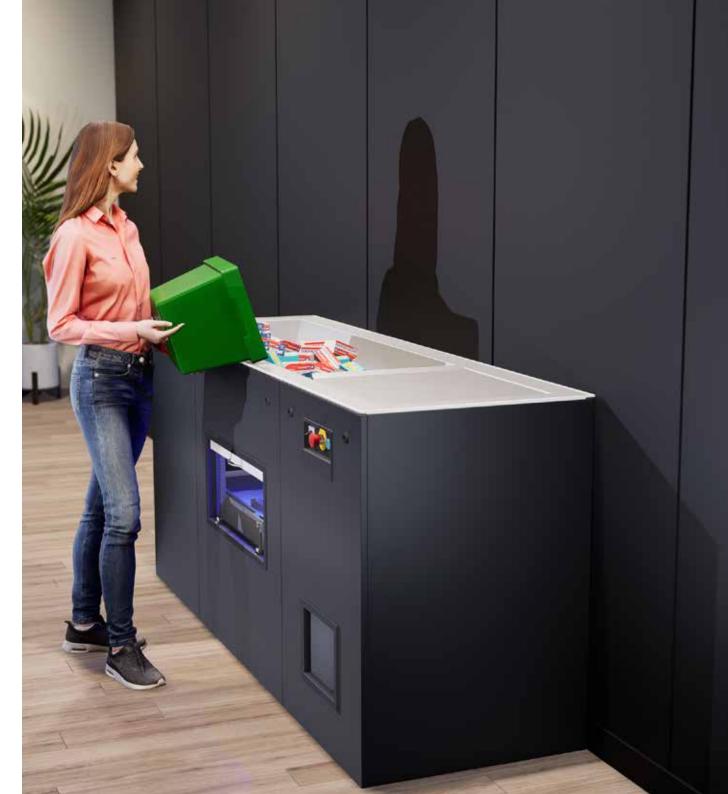

## AUTOMATIC LOADING MODULES

Our automatic loading modules, MT.OPTIMAT and MT.INTEGRATED, give you the total solution in pharmacy automation. With a single press of a button, the medication boxes are loaded into your robot without any action required from the pharmacist.

Simply tip your products, delivered from the wholesaler or manufacturer, in the loading modules. The products are scanned automatically in order to be identified and stored in the robot.

Our loading modules are linked to your pharmacy software, which guarantees an accurate stock overview.

## **MT.OPTIMAT**

The MT.OPTIMAT is the external automatic loading module in our range. The simple design without pivoting doors requires less space in your pharmacy.

The module can easily be connected to your robot and is available in several colours to match your pharmacy interior design.