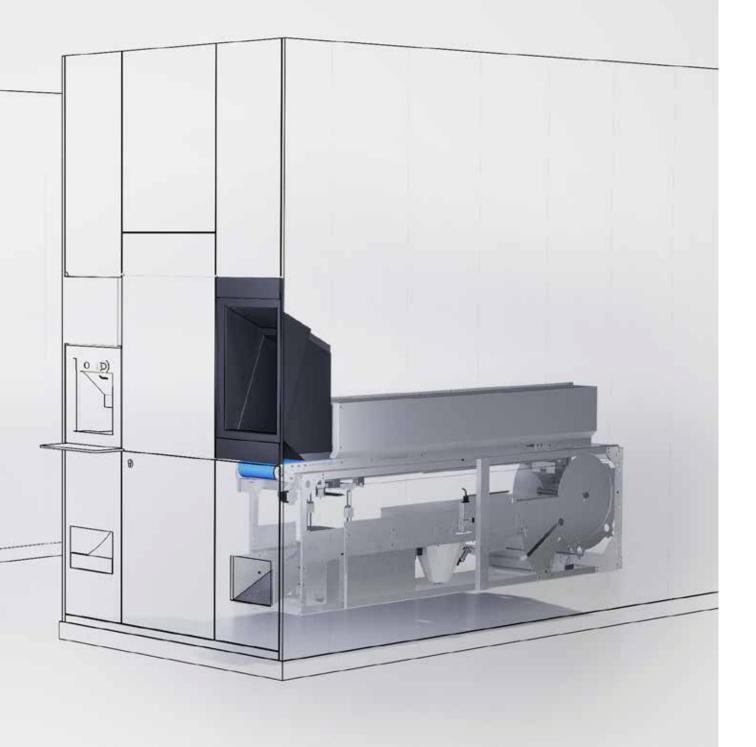

## **MT.INTEGRATED**

The MT.INTEGRATED is our integrated automatic loading module and is perfect for pharmacies that have limited space.

The module is designed with patented cutting-edge technology, which makes it one of a kind.

Due to its compact dimensions (less than 1/2 storage module), we can still ensure ample storage opportunities in the pharmacy robot.

Medicine boxes are easily entered via the ergonomic loading door in the robot.