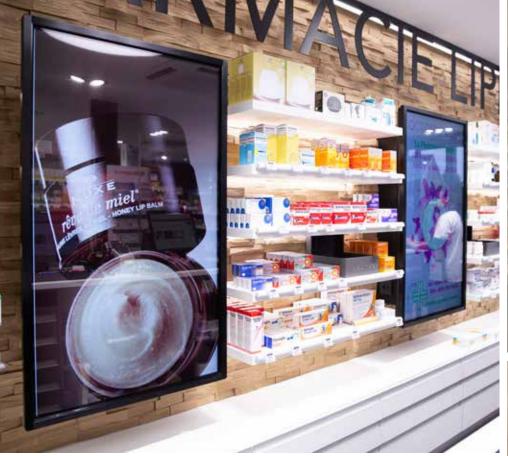

With our high-bright screens, your pharmacy window will attract the attention of every passerby and inform them about your opening hours, new products and promotions.

## **COMMUNICATE DAY & NIGHT**

With our high-bright digital screens, your pharmacy window will get noticed by passersby during the day & night.