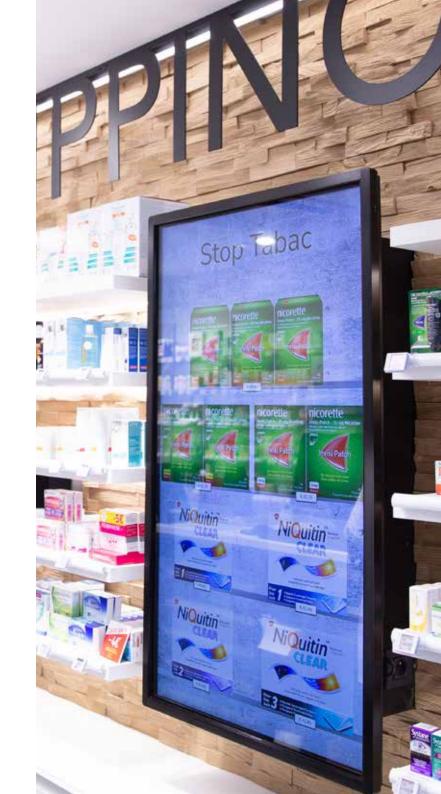

The MT.VISION touch screens can be used as a digital OTC wall for interactive product explanations.

Or how about a digital screen to showcase beautiful advertising videos for your over-the-counter products?

## **DIGITAL PRODUCT WALL**

Display all your products in a neat & attractive way. You will always have up-to-date prices & promotions thanks to the pharmacy database link.

## **INTERACTIVE ADVICE**

Give information about products to your clients by displaying your product range, pictures, explanation videos & product leaflets in an interactive manner.