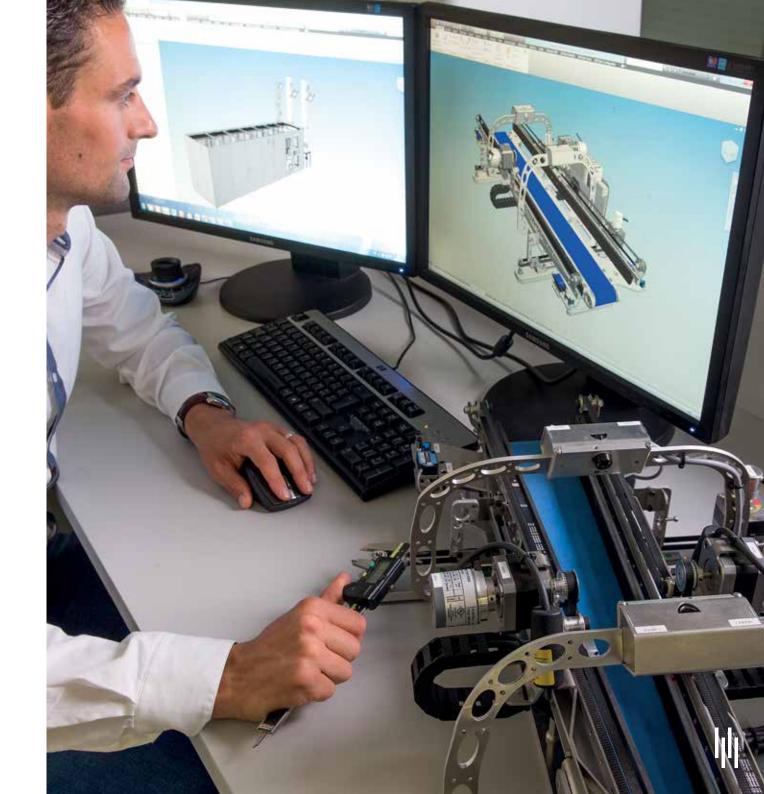

## **LINKED WITH ROBOT**

By linking your screen to your pharmacy robot, you can easily deliver products from the MT.VISION and have an accurate view of your available stock.

# LINKED WITH PHARMACY SOFTWARE

Products that are shown on the MT.VISION are automatically adapted to show the right price, promotions and availability.

# FOR YOUR PEACE OF MIND

Meditech guides you in your journey of automating and digitalising your pharmacy. We develop and produce pharmacy robots, robot upgrades such as an automatic loading module, an ultrafast delivery module and digital solutions such as highbright touchscreens and external service & sales modules.