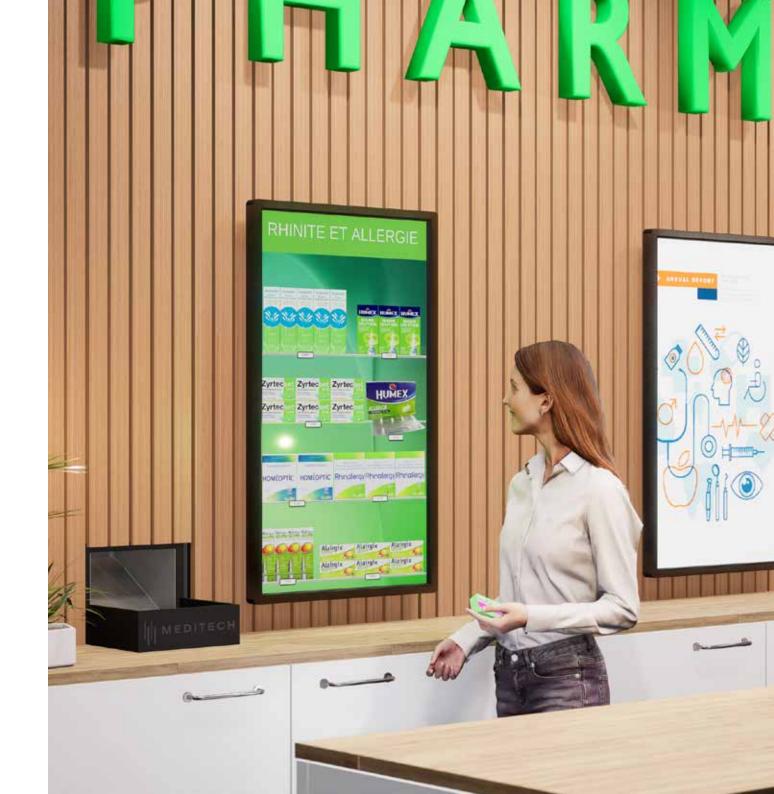

The MT.VISION touch screens can be used as a digital OTC wall for interactive product explanations.

Or how about a digital screen to showcase beautiful advertising videos for your over-the-counter products?

## **DIGITAL PRODUCT WALL**

Display all your products in a neat & attractive way. You will always have up-to-date prices & promotions thanks to the pharmacy database link.

## **INTERACTIVE ADVICE**

Give information about products to your clients by displaying your product range, pictures, explanation videos & product leaflets in an interactive manner.