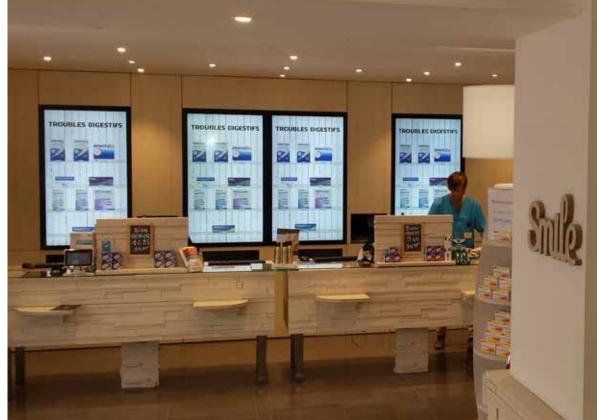

The MT.VISION touch screens can be used as a digital OTC wall for interactive product explanations.

Or how about a digital screen to showcase beautiful advertising videos for your over-the-counter products?

## **COMMUNICATE DAY & NIGHT**

With our high-bright digital screens, your pharmacy window will get noticed by passersby during the day & night.

#### **DIGITAL COMMUNICATION**

Upgrade your digital communication by showing your clients your newest promotions, products, news and opening hours.