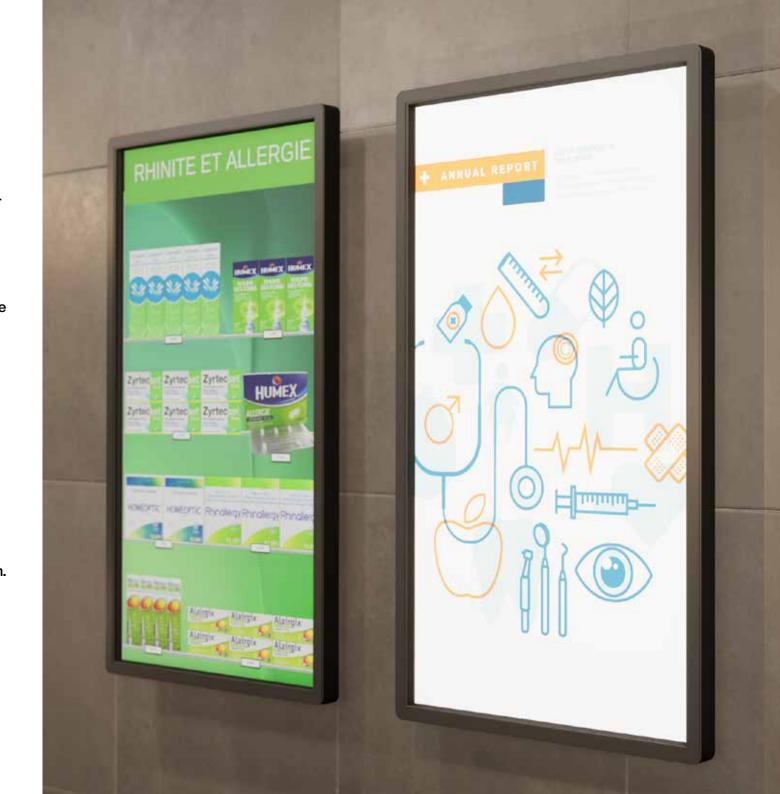

The MT.VISION touch screens can be used as a digital OTC wall for interactive product explanations.

Or how about a digital screen to showcase beautiful advertising videos for your over-the-counter products?

## **DIGITAL PRODUCT WALL**

Display all your products in a neat & attractive way. You will always have up-to-date prices & promotions thanks to the pharmacy database link.

## **INTERACTIVE ADVICE**

Give information about products to your clients by displaying your product range, pictures, explanation videos & product leaflets in an interactive manner.

#### **DIGITAL COMMUNICATION**

Upgrade your digital communication by showing your clients your newest promotions, products, news and opening hours.