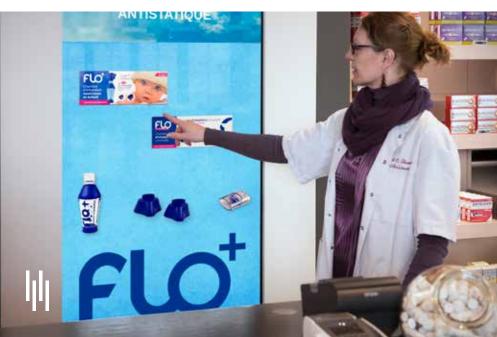

The MT.VISION touch screens can be used as a digital OTC wall for interactive product explanations.

Or how about a digital screen to showcase beautiful advertising videos for your over-the-counter products?

## **DIGITAL PRODUCT WALL**

Display all your products in a neat & attractive way. You will always have up-to-date prices & promotions thanks to the pharmacy database link.

## **INTERACTIVE ADVICE**

Give information about products to your clients by displaying your product range, pictures, explanation videos & product leaflets in an interactive manner.