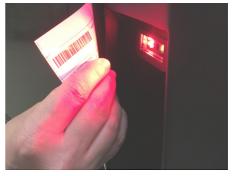

# Digital scanner

- Reading of digital prescription (barcodes & QR/2D
- Safe usage of paper prescriptions
- Management & reading of customer cards (also mobile)