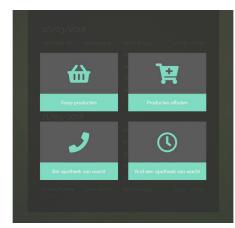

#### Click & Collect:

- Purchase of new products
- Collecting products already ordered in the pharmacy

#### Guard service module:

- Night counter
- Pharmacy on duty

Public campaign medium