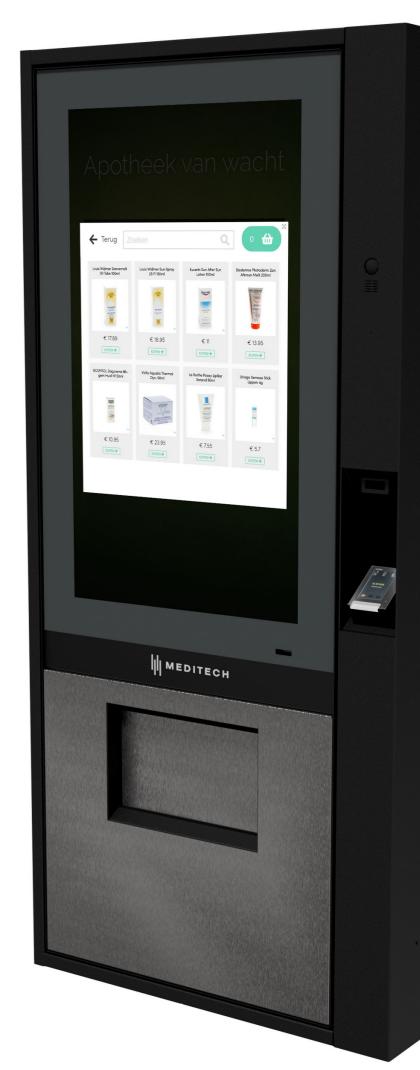

### THE DIGITAL EXTENSION OF YOUR PHARMACY

MT. MATIC offers you an extended customer service and is fully linked to your pharmacy robot. He offers the following extra services:

### Touchscreen

- Large format 43" High bright for a clear vision with bright sunlight and during night/nightfall.
- Automatic brightness adjustment via sensor
- Extra low tempered safety glass
- Anti-condensation module with air circulation

# Dispensing hatch

- Large opening (200 mm x 350 mm with gliding technology)
- Safety system that prevents against jamming fingers/

### Delivery tray

- L x W x H: 350 mm x 350 mm x 350 mm
- Conveyor belt for the delivery & reject of products
- Built-in lighting
- Camera control and registration delivered product
- Return system when product is not taken