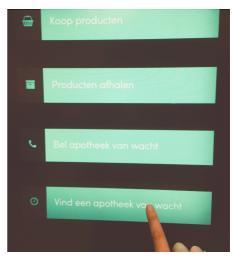

#### Click & Collect:

- Purchase of new products
- Collecting products already ordered in the pharmacy

#### Guard service module:

- Night counter
- Pharmacy on duty

Public campaign medium