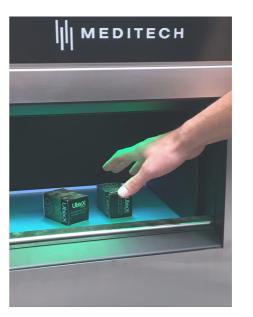

# Dispensing hatch

- Large opening (200 mm x 350 mm with gliding technology)
- Safety system that prevents against jamming fingers/

### Delivery tray

- L x W x H: 350 mm x 350 mm x 350 mm
- Conveyor belt for the delivery & reject of products
- Built-in lighting
- Camera control and registration delivered product
- Return system when product is not taken