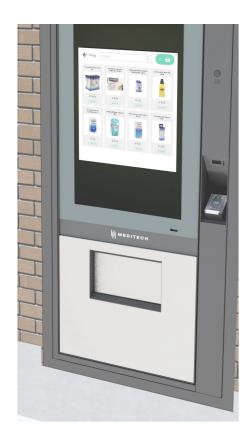

#### Structure

- Easy to install thanks to the adjustable frame
- Meets the norm EN1627 CAT 1 (burglary security)
- Resistant to sea water (Norm maritime C5M ISO 12944-2)
- Made from stainless steel (brushed or weather-resistant)
- Easy accessible via the front for maintenance

# Dispensing hatch

- Large opening (200 mm x 350 mm with gliding technology)
- Safety system that prevents against jamming fingers/

### Delivery tray

- L x W x H: 350 mm x 350 mm x 350 mm
- Conveyor belt for the delivery & reject of products
- Built-in lighting
- Camera control and registration delivered product
- Return system when product is not taken