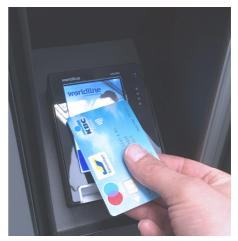

# Payment modalities

- Multifunctional card reader & Worldline certified
- Every debit and credit card (chip/magnet/contactless)
- Payment via smartphone application possible (Payconic, Bancontact) & linked to payment terminal in pharmacy
- Reads e-ID (digital identity card)
- Receipt ticket possible via SMS or e-mail (possibility to put extra advice for patient)