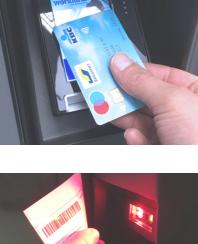

# Payment modalities

- Multifunctional card reader & Worldline certified
- Every debit and credit card (chip/magnet/contactless)
- Payment via smartphone application possible (Payconic, Bancontact) & linked to payment terminal in pharmacy
- Reads e-ID (digital identity card)
- Receipt ticket possible via SMS or e-mail (possibility to put extra advice for patient)