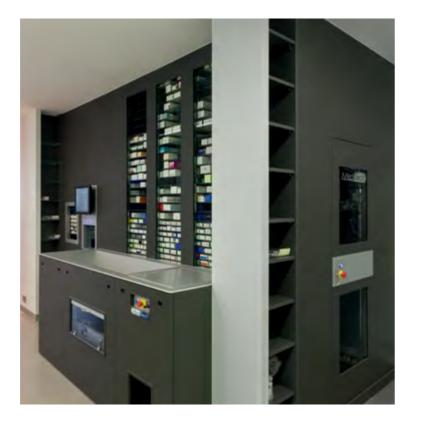

The Meditech-shelf robot is an example of top technology developed to the highest standards within the pharmacy automation. With the minimal width of the robot, we guarantee the highest possible capacity in minimum floor space. Our latest technology surpasses the needs of the pharmacy automation and offers a wide range of standard features.

### THE MT.XL OFFERS THE ONLY FLEXIBLE SOLUTION

As most flexible integrator, we offer you a robot, seamless according to your usage profile and matching your pharmacy design and personal wishes.

Easy to define charging and delivery points, tailored to your interior.