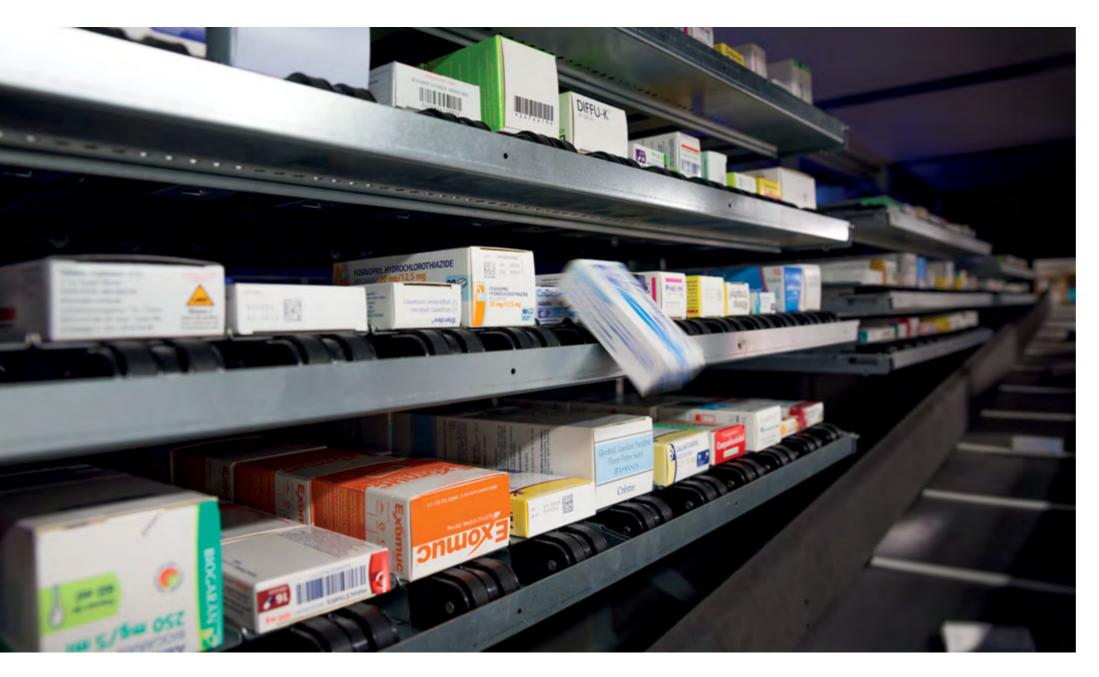

#### MT.XL

Fully automatic sorting storage of your medica

Functional management of expiry dates and non-sold medication.

Thanks to its intelligent storage control and the innovative Meditech gripper technology you always have direct access to one or more packages

### Unique non-rotating multi picking gripper

Multi-picking + Multi-Packaging: Several boxes (also of different sizes) on the gripper.

Non rotating gripper: No wear on rotating elements.

No time wasted in turning gripper and no inclined packages.

#### TWO-WAY-FUNCTIONALITY

Treating multiple (up to 8) packages in one 'batch' movement. Boxes are manipulated, both left and right on the gripper. This allows us to avoid a rotating movement of the gripper, which results in a shorter handling time and optimal storage use.