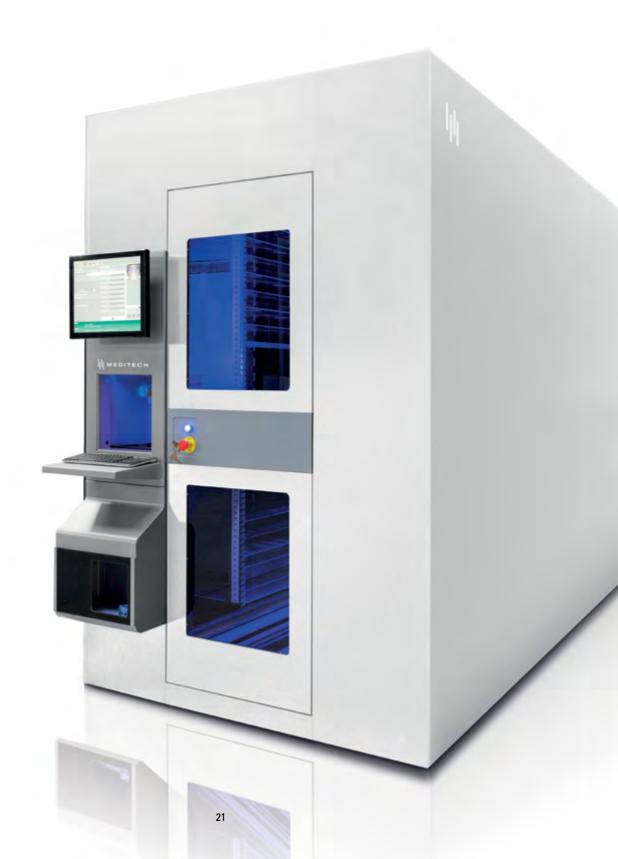

#### MT.XL

Fully automatic sorting storage of your medica

Functional management of expiry dates and non-sold medication.

Thanks to its intelligent storage control and the innovative Meditech gripper technology you always have direct access to one or more packages

The Meditech-shelf robot is an example of top technology developed to the highest standards within the pharmacy automation. With the minimal width of the robot, we guarantee the highest possible capacity in minimum floor space. Our latest technology surpasses the needs of the pharmacy automation and offers a wide range of standard features.

### MULTI PICKING ROBOT

ЦЦ