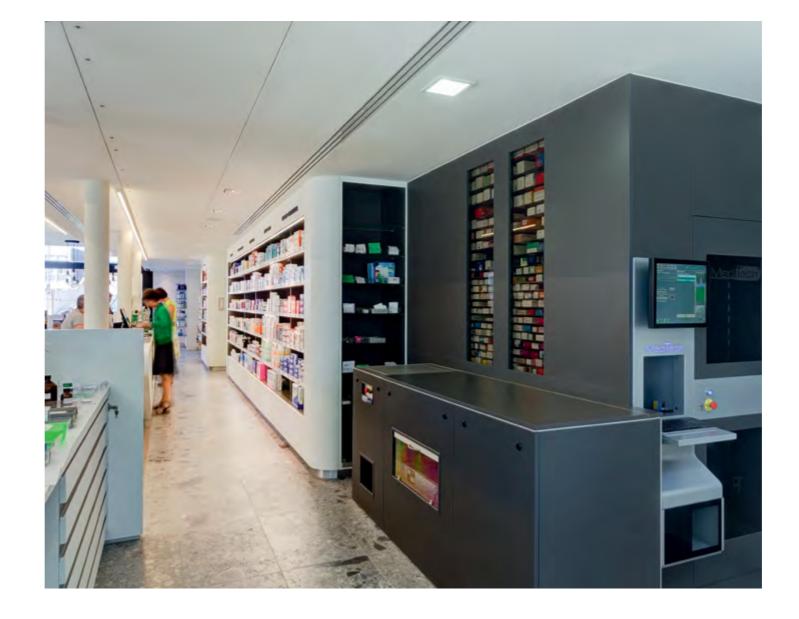

Meditech is the only producer to offer an integrated and compact solution for the TOTAL pharmacy automation.

We do not only offer the robot, but also all the peripherals that guarantee optimum stock management in your pharmacy.

The Meditech-shelf robot is an example of top technology developed to the highest standards within the pharmacy automation. With the minimal width of the robot, we guarantee the highest possible capacity in minimum floor space. Our latest technology surpasses the needs of the pharmacy automation and offers a wide range of standard features.