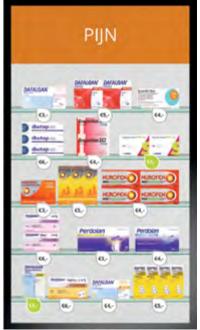

### MT, VISION THE OTC WALL OF THE NEXT GENERATION

To improve the quality of advice by means of a correct communication with the aid of an attractive product presentation are fundamental in today's pharmacy. Digital Visualization of your OTC (Over The Counter) products, connected to your robot, are an essential extension of your pharmacy automation process.

#### BENEFITS

Digital touch screens replace your OTC products behind the counter and provide a significant added value within your pharmacy.

••••••

#### BENEFITS FOR YOU AND YOUR TEAM

| ••••••                                                                         |                                                       |
|--------------------------------------------------------------------------------|-------------------------------------------------------|
| Always clean and clear OTC wall presentation                                   | BENEFITS FOR YOU AS A PHARMACY<br>HOLDER              |
| -                                                                              | -                                                     |
| Never again any incomplete or empty shelves                                    | No visible packaging need                             |
| -                                                                              | Less stock needed.                                    |
| No clean or re-organizing of the shelves                                       | -                                                     |
| any more.                                                                      | Optimizing your work processes.                       |
| No more changes according to seasonal                                          | Additional free resources for other tasks.            |
| changes.                                                                       | -                                                     |
| -                                                                              | The reduction of the error margins by                 |
| Modern presentation of goods through clear pictures.                           | automate.                                             |
| -                                                                              |                                                       |
| More presentation possibility in limited space.                                | BENEFITS FOR YOUR PATIENTS AND<br>CLIENTS             |
| -                                                                              | ••••••                                                |
| Always up-to-date indication of actual product prices and promotions.          | Attractive and clear presentation of your products.   |
| Integration of additional information and video's for each individual product. | A wide range of your assortment.                      |
| -<br>Direct delivery of products out of the robot.                             | Increasing the service and the quality of the advice. |

Digital product information leaflet and chemical composition in various languages.

Visualization of the contents of the medication package. Eg. color, shape, packing shape and size of the pills.