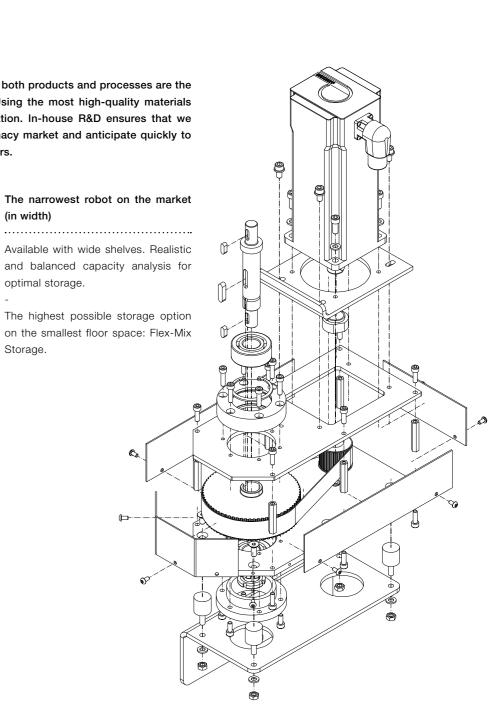

The Meditech-shelf robot is an example of top technology developed to the highest standards within the pharmacy automation. With the minimal width of the robot, we guarantee the highest possible capacity in minimum floor space. Our latest technology surpasses the needs of the pharmacy automation and offers a wide range of standard features.

### (in width)

Available with wide shelves. Realistic and balanced capacity analysis for

optimal storage. The highest possible storage option

Storage.

13

### Unique non-rotating multi picking gripper

Multi-picking + Multi-Packaging: Several boxes (also of different sizes) on the gripper.

Non rotating gripper: No wear on rotating elements.

No time wasted in turning gripper and no inclined packages.

#### Unique patented external / internal automatic feed unit: MT.OPTIMAT and MT.INTEGRATED

Maximum buffer for entering large amount and orders

-

Innovative development without camera or vacuum pump

ЦЦ