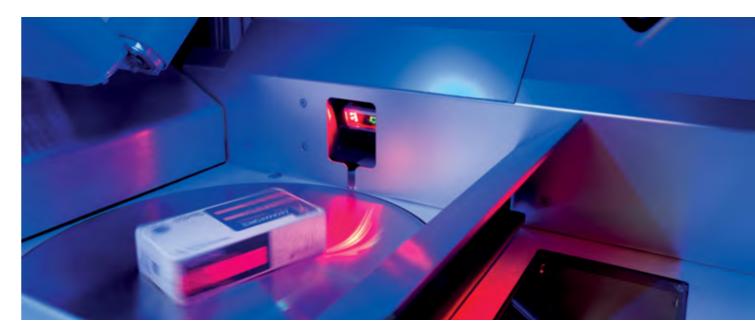

#### STOCK MANAGEMENT

The electronic identification of the medication, the First Expire First Out management ensure the greatest accuracy in your medicines stock.

.....

DIMENSIONS

..... Using the 2D Matrix Code Readers, the robot manages (without errors) the expiration dates of your medication.

CONTINUOUS IMAGE RECORDING

..... Every movement is closely monitored and recorded by two cameras on the gripper.