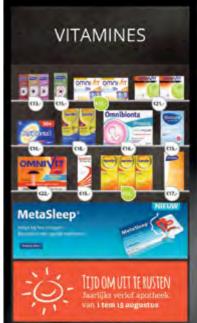

### MT, VISION THE OTC WALL OF THE NEXT GENERATION

To improve the quality of advice by means of a correct communication with the aid of an attractive product presentation are fundamental in today's pharmacy. Digital Visualization of your OTC (Over The Counter) products, connected to your robot, are an essential extension of your pharmacy automation process.

#### BENEFITS

Digital touch screens replace your OTC products behind the counter and provide a significant added value within your pharmacy.

••••••

#### BENEFITS FOR YOU AND YOUR TEAM

| ••••••                                                                         |                                                       |
|--------------------------------------------------------------------------------|-------------------------------------------------------|
| Always clean and clear OTC wall presentation                                   | BENEFITS FOR YOU AS A PHARMACY<br>HOLDER              |
| -                                                                              | -                                                     |
| Never again any incomplete or empty shelves                                    | No visible packaging need                             |
| -                                                                              | Less stock needed.                                    |
| No clean or re-organizing of the shelves                                       | -                                                     |
| any more.                                                                      | Optimizing your work processes.                       |
| No more changes according to seasonal                                          | Additional free resources for other tasks.            |
| changes.                                                                       | -                                                     |
| -                                                                              | The reduction of the error margins by                 |
| Modern presentation of goods through clear pictures.                           | automate.                                             |
| -                                                                              |                                                       |
| More presentation possibility in limited space.                                | BENEFITS FOR YOUR PATIENTS AND<br>CLIENTS             |
| -                                                                              | ••••••                                                |
| Always up-to-date indication of actual product prices and promotions.          | Attractive and clear presentation of your products.   |
| Integration of additional information and video's for each individual product. | A wide range of your assortment.                      |
| -<br>Direct delivery of products out of the robot.                             | Increasing the service and the quality of the advice. |

Digital product information leaflet and chemical composition in various languages.

Visualization of the contents of the medication package. Eg. color, shape, packing shape and size of the pills.