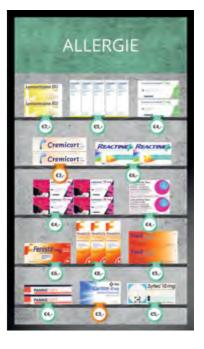

### MT, VISION THE OTC WALL OF THE NEXT GENERATION

To improve the quality of advice by means of a correct communication with the aid of an attractive product presentation are fundamental in today's pharmacy. Digital Visualization of your OTC (Over The Counter) products, connected to your robot, are an essential extension of your pharmacy automation process.

#### BENEFITS

Digital touch screens replace your OTC products behind the counter and provide a significant added value within your pharmacy.

••••••

#### BENEFITS FOR YOU AND YOUR TEAM

| ••••••                                                                         |                                                       |
|--------------------------------------------------------------------------------|-------------------------------------------------------|
| Always clean and clear OTC wall presentation                                   | BENEFITS FOR YOU AS A PHARMACY<br>HOLDER              |
| -                                                                              | -                                                     |
| Never again any incomplete or empty shelves                                    | No visible packaging need                             |
| -                                                                              | Less stock needed.                                    |
| No clean or re-organizing of the shelves                                       | -                                                     |
| any more.                                                                      | Optimizing your work processes.                       |
| No more changes according to seasonal                                          | Additional free resources for other tasks.            |
| changes.                                                                       | -                                                     |
| -                                                                              | The reduction of the error margins by                 |
| Modern presentation of goods through clear pictures.                           | automate.                                             |
| -                                                                              |                                                       |
| More presentation possibility in limited space.                                | BENEFITS FOR YOUR PATIENTS AND<br>CLIENTS             |
| -                                                                              | ••••••                                                |
| Always up-to-date indication of actual product prices and promotions.          | Attractive and clear presentation of your products.   |
| Integration of additional information and video's for each individual product. | A wide range of your assortment.                      |
| -<br>Direct delivery of products out of the robot.                             | Increasing the service and the quality of the advice. |

Digital product information leaflet and chemical composition in various languages.

Visualization of the contents of the medication package. Eg. color, shape, packing shape and size of the pills.