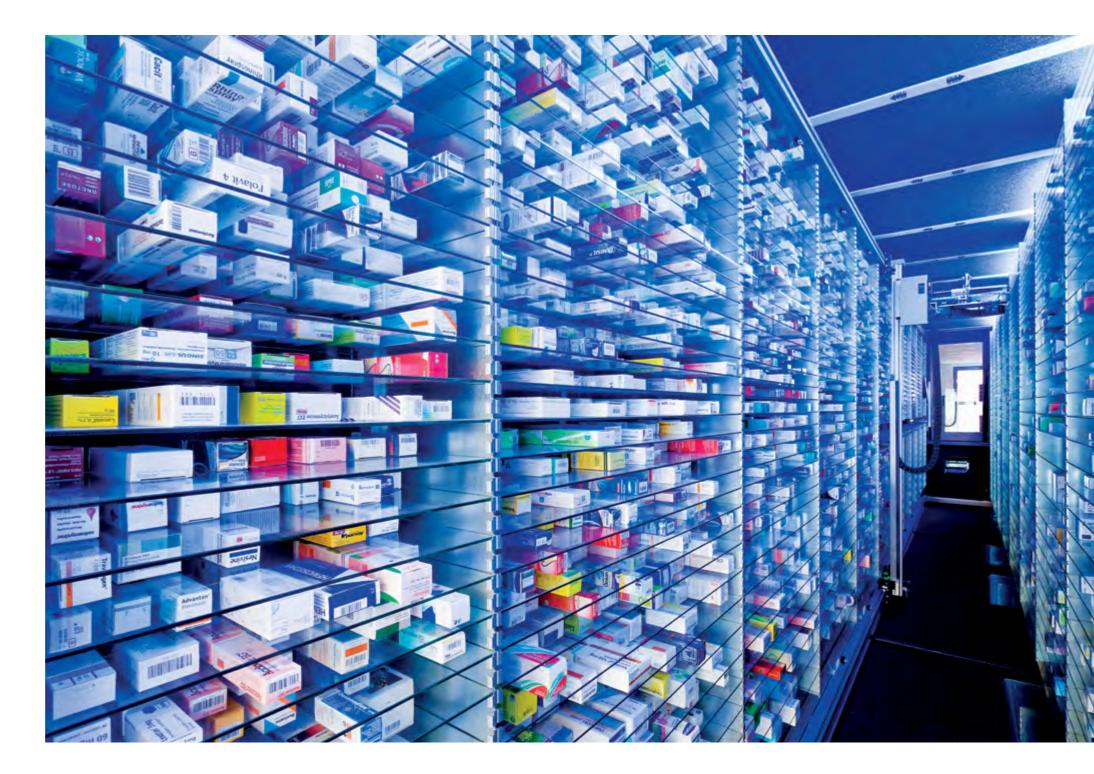

#### MT.XL

Fully automatic sorting storage of your medica

Functional management of expiry dates and non-sold medication.

Thanks to its intelligent storage control and the innovative Meditech gripper technology you always have direct access to one or more packages

The Meditech-shelf robot is an example of top technology developed to the highest standards within the pharmacy automation. With the minimal width of the robot, we guarantee the highest possible capacity in minimum floor space. Our latest technology surpasses the needs of the pharmacy automation and offers a wide range of standard features.