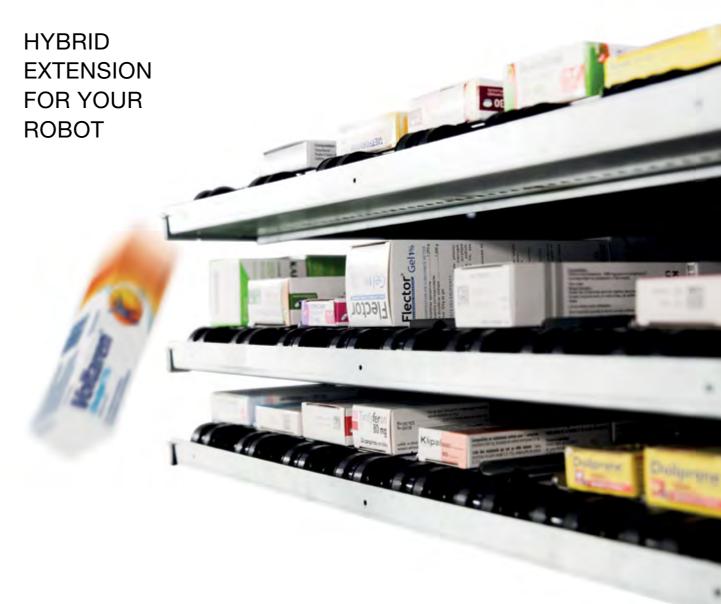

#### MT. SPEED

Hybrid module is available for fast delivery of your top 100 products.

#### The MT.SPEED is an optional module for the MT.XL. It works autonomously and offers the ability to a fast delivery of a selection of products (high runners) to your selling points.

#### IMMEDIATE MEDICATION DELIVERY .....

Because of the independent operation of the MT.SPEED-module, packages are delivered simultaneously from both MT.XL as the MT.Speed. Through the statistical rule 5/50: 5% of the stock generates 50% of sales, we offer the ideal combination: the MT.Speed for "fast runners" and the MT. XL for the rest of your stock.

#### STOCK MANAGEMENT

The MT.Speed channels are automatically filled through the MT.XL gripper. MT.SPEED is the only 'fast delivery'-module on the market which has an individual delivery detection for each product channel, which guarantees a 100% correct stock.