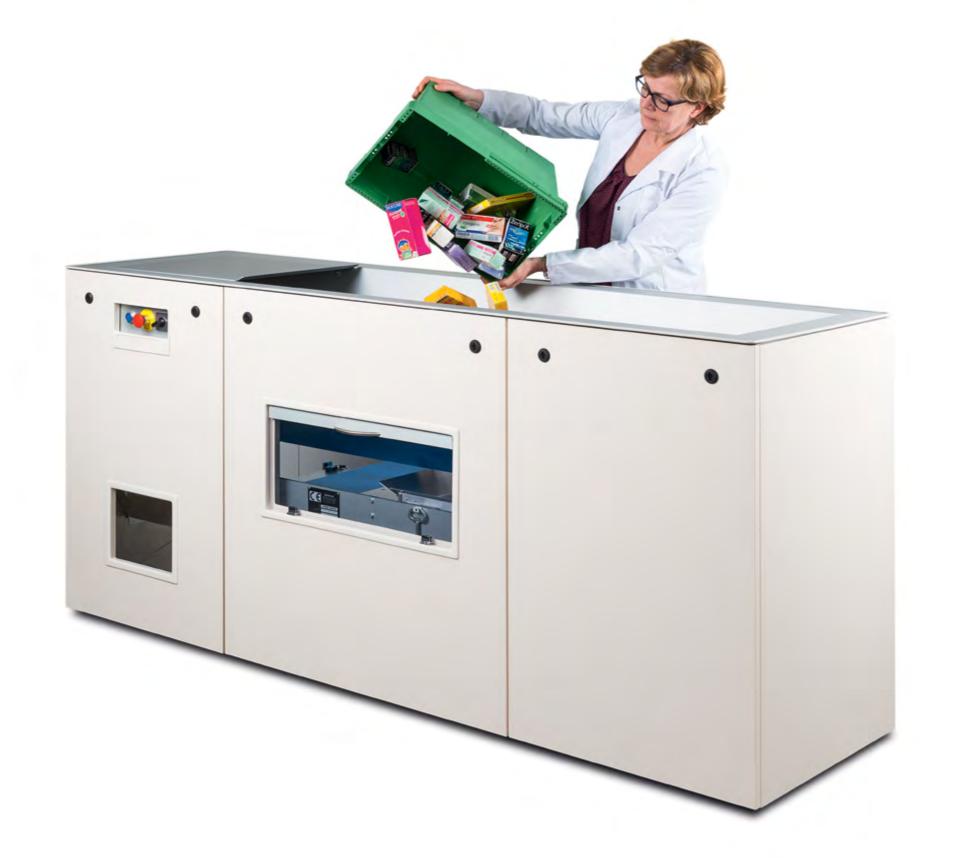

### FULLY AUTOMATED STORAGE OF YOUR MEDICATION IN YOUR ROBOT

The MT.OPTIMAT and MT.INTEGRATED stores all medication boxes in the robot, without any interference of the pharmacist.

Simply pour your products, delivered from the wholesaler or manufacturer in the MT.OPTIMAT. The products are then scanned automatically in order to be identified and stored in the robot.

Linked to your pharmacy software, your orders are accurately controlled, which guarantees a comprehensive stock management. Easily connectable to your MT.XL shelf robot and standard available in several colors to match your pharmacy interior design.